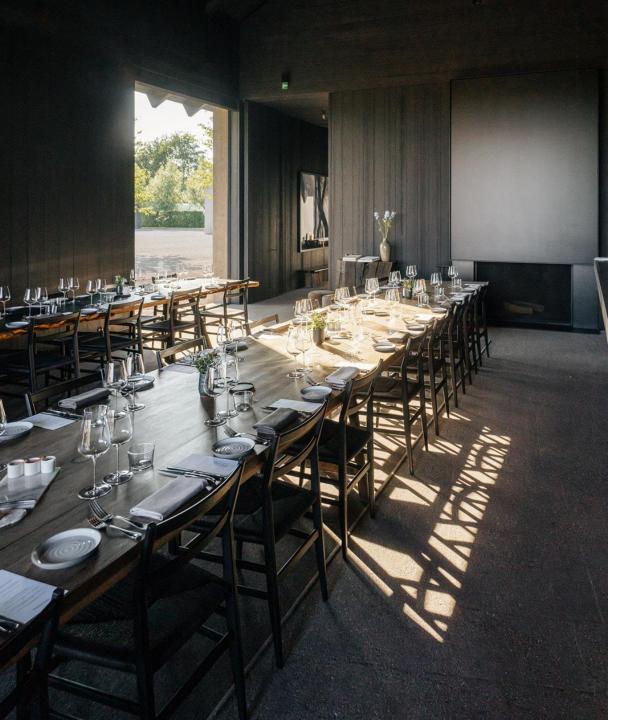

#### The Wine Salon

#### The Wine Salon

CAPACITY

10 – 60 p

LOCATED ON GROUND LEVEL

**GROUND SURFACE** 

80 m<sup>2</sup>

WITH TERRACE

160 m<sup>2</sup>

DIFFERENT SET-UP STYLES POSSIBLE

#### The Wine Salon

IN WINTER