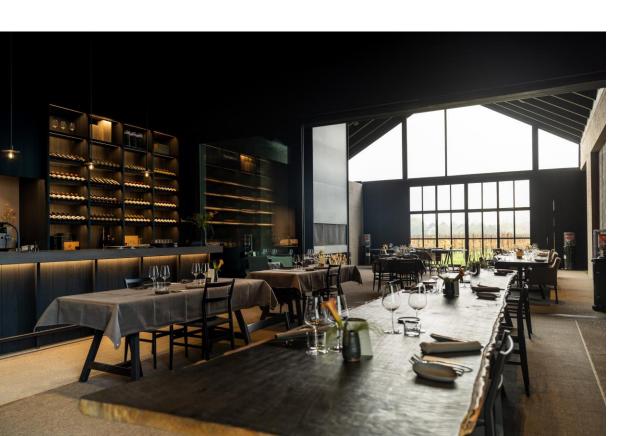

#### The Wine Salon

#### The Wine Salon

CAPACITY

10 – 60 p

LOCATED ON GROUND LEVEL

**GROUND SURFACE** 

80 m<sup>2</sup>

WITH TERRACE

160 m<sup>2</sup>

DIFFERENT SET-UP STYLES POSSIBLE