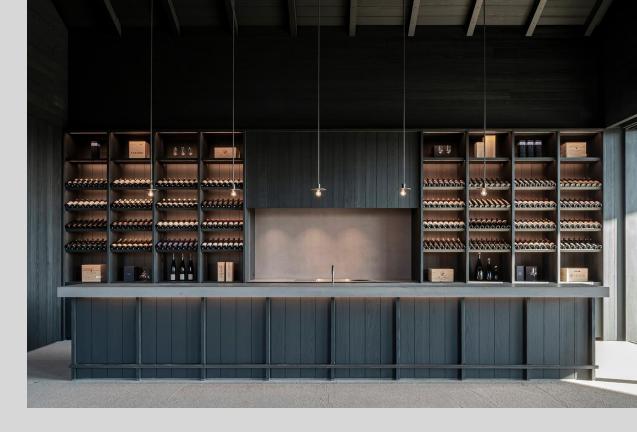

Welcome to Valke Vleug, a pure & authentic winery in Liezele

Valke Vleug is a winery situated in the serene and green landscape of Puurs-Sint-Amands. The majestic vineyard and earthly architecture by Vincent Van Duysen welcomes your guests in a timeless and authentic setting and gives visitors a unique insider view in Belgian grape growing and wine making.



#### **OUR VINEYARD & WINERY**

'Valke Vleug' in Liezele is centrally located between Antwerp, Brussels and Ghent. The venue is easily accessible through the major entry roads and 2,5 km from Puurs-Sint-Amands railway station.

"The ideal place for team break-outs or executive meetings in combination with a wine experience."



#### The Wine Salon









#### The Wine Salon

CAPACITY

10 – 60 p

LOCATED ON GROUND LEVEL

**GROUND SURFACE** 

80 m<sup>2</sup>

WITH TERRACE

160 m<sup>2</sup>

DIFFERENT SET-UP STYLES POSSIBLE









#### The Wine Salon

IN WINTER







# The Living Room







#### The Living Room

CAPACITY

4 - 8 p

LOCATED ON GROUND LEVEL

**GROUND SURFACE** 

40 m<sup>2</sup>

INCLUDING OUTSIDE TERRACE WITH VINEYARD VIEW



# The Library







V/V



# The Library

CAPACITY

6 – 10 p

LOCATED ON THE SECOND LEVEL

**GROUND SURFACE** 

60 m<sup>2</sup>

INCLUDING OUTSIDE TERRACE (COURTYARD)





#### +60 person experiences



# Wine & Food experiences







V/ V

# Vineyard activities





V/ V

### The winery & wine cellars









# Contact us for a tailor-made proposal

welcome@valkevleug.be

+32 3 337 84 94