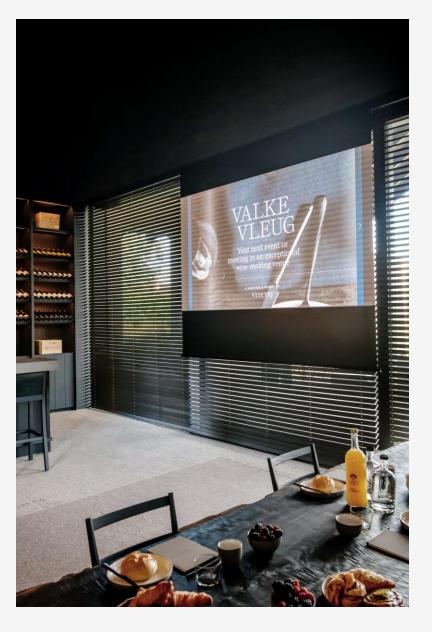

serene and green landscape of Puurs-Sint-Amands. The majestic vineyard and earthly architecture by Vincent Van Duysen welcomes your guests in a timeless and authentic setting and gives visitors a unique insider view in Belgian grape growing and wine making.



#### **OUR VINEYARD & WINERY**

'Valke Vleug' in Liezele is centrally located between Antwerp, Brussels and Ghent. The venue is easily accessible through the major entry roads and 2,5 km from Puurs-Sint-Amands railway station.

"The ideal place for team break-outs or executive meetings in combination with a wine experience."



#### The Wine Salon









#### The Wine Salon

CAPACITY

10 – 60 p

LOCATED ON GROUND LEVEL

**GROUND SURFACE** 

80 m<sup>2</sup>

WITH TERRACE

160 m<sup>2</sup>

DIFFERENT SET-UP STYLES POSSIBLE









#### The Wine Salon

IN WINTER







# The Living Room







#### The Living Room

CAPACITY

4 - 8 p

LOCATED ON GROUND LEVEL

**GROUND SURFACE** 

40 m<sup>2</sup>

INCLUDING OUTSIDE TERRACE WITH VINEYARD VIEW



# The Library







V/V



# The Library

CAPACITY

6 – 10 p

LOCATED ON THE SECOND LEVEL

**GROUND SURFACE** 

60 m<sup>2</sup>

INCLUDING OUTSIDE TERRACE (COURTYARD)





#### +60 person experiences



# Wine & Food experiences







V/ V

# Vineyard activities





V/ V

### The winery & wine cellars









# Contact us for a tailor-made proposal

welcome@valkevleug.be

+32 3 337 84 94

www.valkevleug.be

Achterheide 21, 2870 Liezele