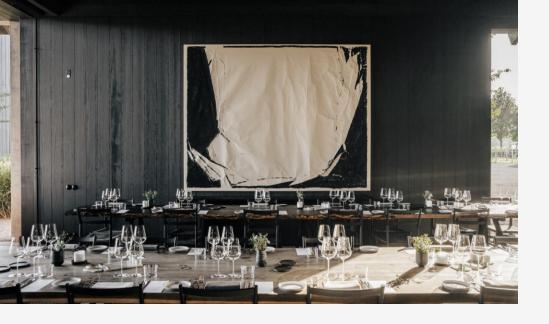

#### The Wine Salon

CAPACITY

10 – 60 p

LOCATED ON GROUND LEVEL

**GROUND SURFACE** 

80 m<sup>2</sup>

WITH TERRACE

160 m<sup>2</sup>

DIFFERENT SET-UP STYLES POSSIBLE