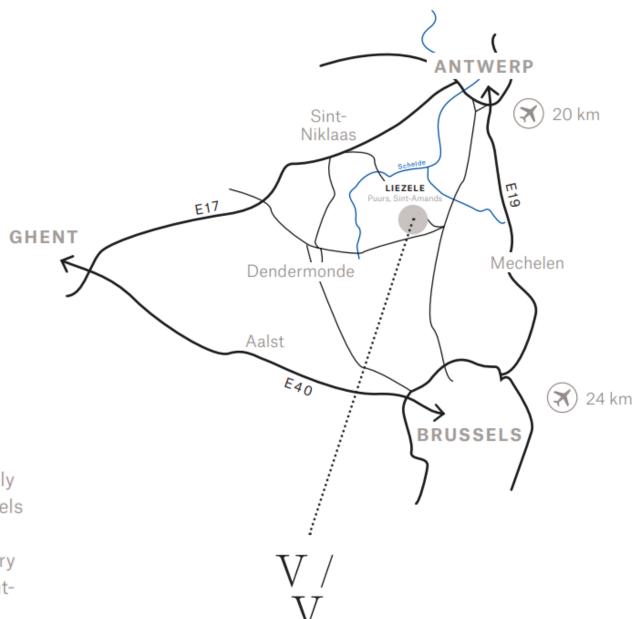

#### **OUR VINEYARD & WINERY**

'Valke Vleug' in Liezele is centrally located between Antwerp, Brussels and Ghent. The venue is easily accessible through the major entry roads and 2,5 km from Puurs-Sint-Amands railway station.