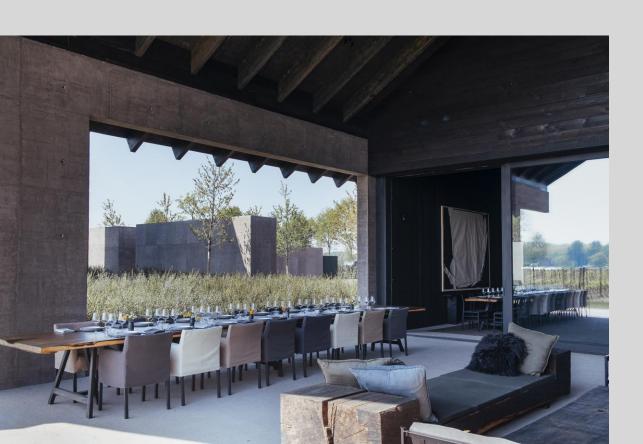

#### The Wine Salon

#### The Wine Salon

CAPACITY

10 – 60 p

LOCATED ON GROUND LEVEL

**GROUND SURFACE** 

80 m<sup>2</sup>

WITH TERRACE

160 m<sup>2</sup>

DIFFERENT SET-UP STYLES POSSIBLE

#### The Wine Salon

IN WINTER