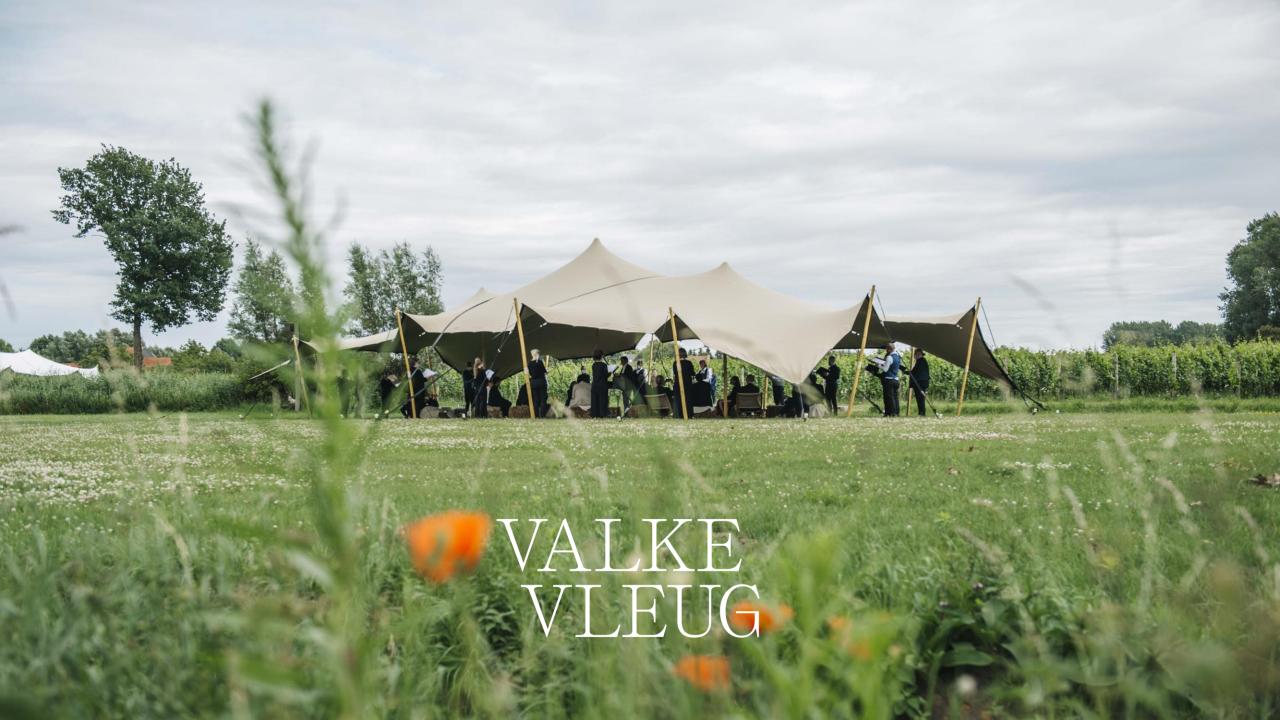

Welcome to Valke Vleug, a pure & authentic winery in Liezele

Valke Vleug is a winery situated in the serene and green landscape of Puurs-Sint-Amands. The majestic vineyard and earthly architecture by Vincent Van Duysen welcomes your guests in a timeless and authentic setting and gives visitors a unique insider view in Belgian grape growing and wine making.