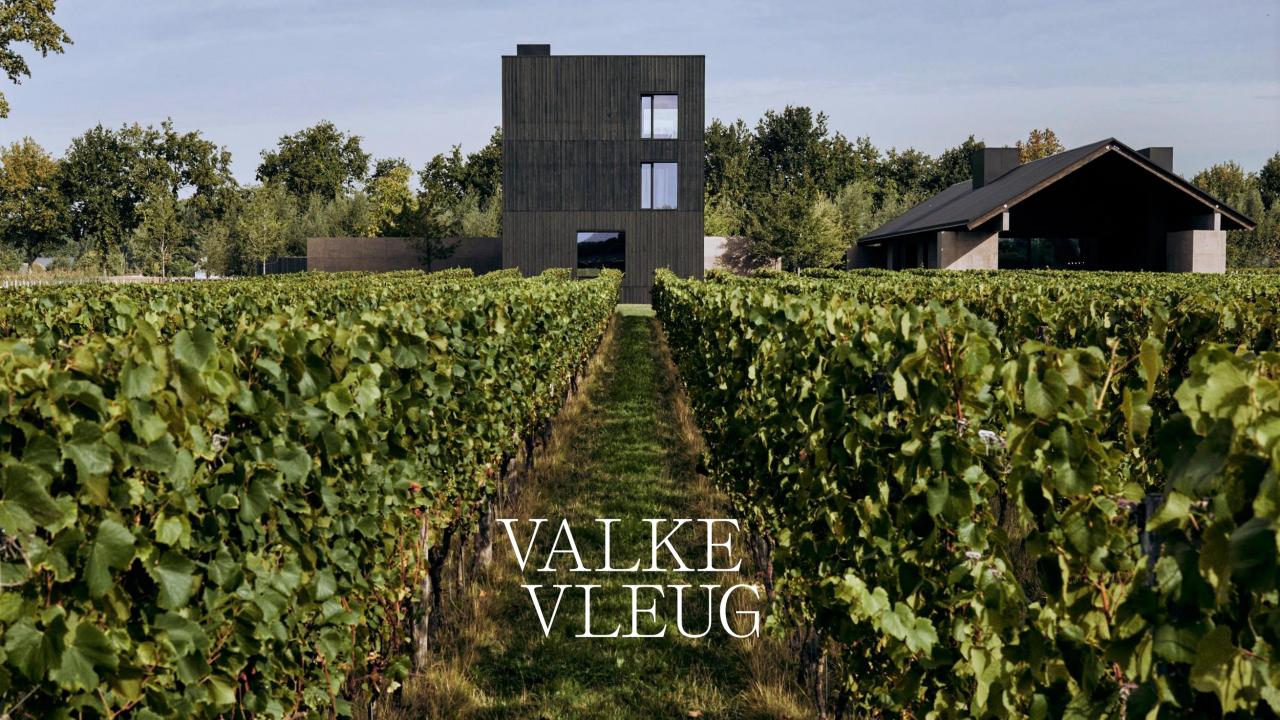

Welcome to Valke Vleug, a pure & authentic winery in Liezele

Valke Vleug is a winery situated in the serene and green landscape of Puurs-Sint-Amands. The majestic vineyard and earthly architecture by Vincent Van Duysen welcomes your guests in a timeless and authentic setting and gives visitors a unique insider view in Belgian grape growing and wine making.

#### **OUR VINEYARD & WINERY**

'Valke Vleug' in Liezele is centrally located between Antwerp, Brussels and Ghent. The venue is easily accessible through the major entry roads and 2,5 km from Puurs-Sint-Amands railway station.