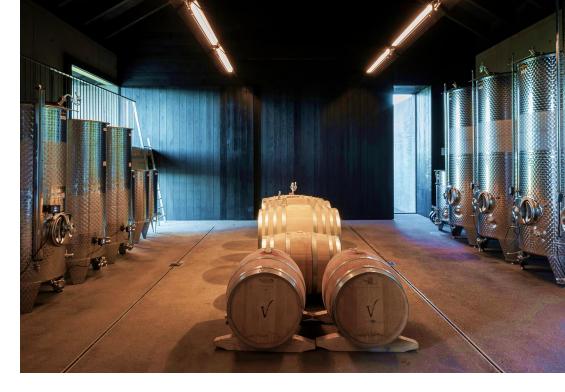

executive meetings in combination with a wine experience."



#### The Wine Salon









#### The Wine Salon

CAPACITY

10 – 60 p

LOCATED ON GROUND LEVEL

**GROUND SURFACE** 

80 m<sup>2</sup>

WITH TERRACE

160 m<sup>2</sup>

DIFFERENT SET-UP STYLES POSSIBLE









#### The Wine Salon

IN WINTER







# The Living Room







#### The Living Room

CAPACITY

4 - 8 p

LOCATED ON GROUND LEVEL

**GROUND SURFACE** 

40 m<sup>2</sup>

INCLUDING OUTSIDE TERRACE WITH VINEYARD VIEW



# The Library







V/V



# The Library

CAPACITY

6 – 10 p

LOCATED ON THE SECOND LEVEL

**GROUND SURFACE** 

60 m<sup>2</sup>

INCLUDING OUTSIDE TERRACE (COURTYARD)





#### +60 person experiences



# Wine & Food experiences







V/ V

# Vineyard activities





V/ V

### The winery & wine cellars









# Contact us for a tailor-made proposal

welcome@valkevleug.be

+32 3 337 84 94

www.valkevleug.be

Achterheide 21, 2870 Liezele