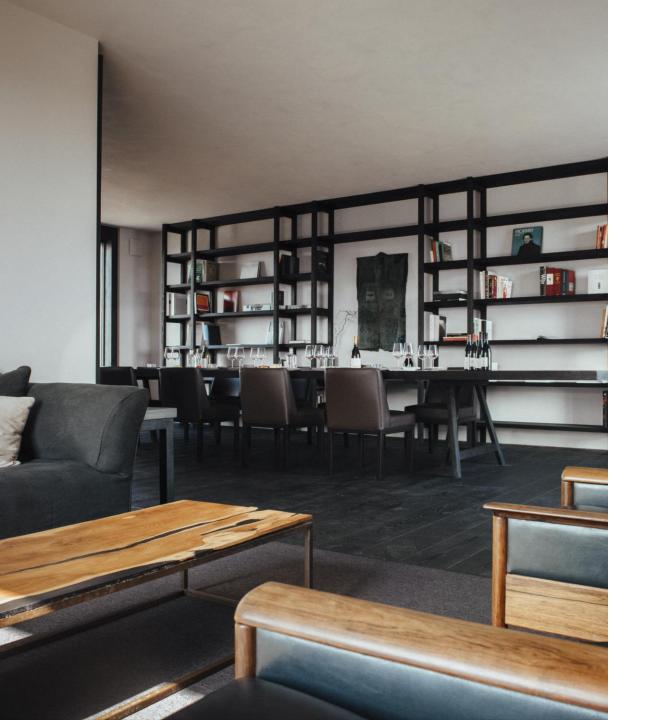

# The Library

CAPACITY

6 – 10 p

LOCATED ON THE SECOND LEVEL

**GROUND SURFACE** 

60 m<sup>2</sup>

INCLUDING OUTSIDE TERRACE (COURTYARD)