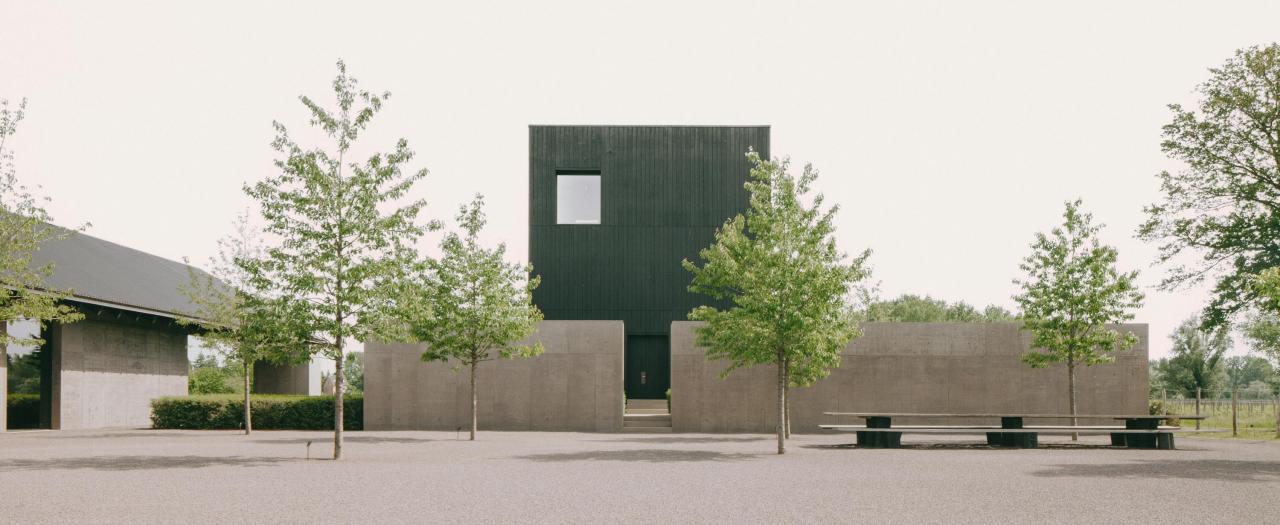

Welcome to Valke Vleug, a pure & authentic winery in Liezele

Valke Vleug is a winery situated in the serene and green landscape of Puurs-Sint-Amands. The majestic vineyard and earthly architecture by Vincent Van Duysen welcomes your guests in a timeless and authentic setting and gives visitors a unique insider view in Belgian grape growing and wine making.



#### **OUR VINEYARD & WINERY**

'Valke Vleug' in Liezele is centrally located between Antwerp, Brussels and Ghent. The venue is easily accessible through the major entry roads and 2,5 km from Puurs-Sint-Amands railway station.

"The ideal place for team break-outs or executive meetings in combination with a wine experience."



#### The Wine Salon









#### The Wine Salon

CAPACITY

10 – 60 p

LOCATED ON GROUND LEVEL

**GROUND SURFACE** 

80 m<sup>2</sup>

WITH TERRACE

160 m<sup>2</sup>

DIFFERENT SET-UP STYLES POSSIBLE









#### The Wine Salon

IN WINTER







# The Living Room







#### The Living Room

CAPACITY

4 - 8 p

LOCATED ON GROUND LEVEL

**GROUND SURFACE** 

40 m<sup>2</sup>

INCLUDING OUTSIDE TERRACE WITH VINEYARD VIEW



# The Library







V/V



# The Library

CAPACITY

6 – 10 p

LOCATED ON THE SECOND LEVEL

**GROUND SURFACE** 

60 m<sup>2</sup>

INCLUDING OUTSIDE TERRACE (COURTYARD)





#### +60 person experiences



# Wine & Food experiences







V/ V

# Vineyard activities





V/ V

### The winery & wine cellars









# Contact us for a tailor-made proposal

welcome@valkevl