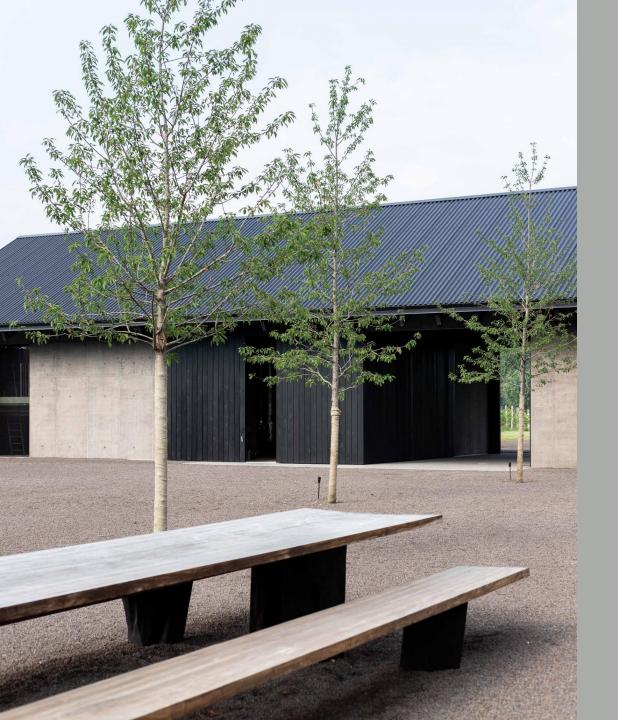

Welcome to Valke Vleug, a pure & authentic winery in Liezele

Valke Vleug is a winery situated in the serene and green landscape of Puurs-Sint-Amands. The majestic vineyard and earthly architecture by Vincent Van Duysen welcomes your guests in a timeless and authentic setting and gives visitors a unique insider view in Belgian grape growing and wine making.

#### **OUR VINEYARD & WINERY**

'Valke Vleug' in Liezele is centrally located between Antwerp, Brussels and Ghent. The venue is easily accessible through the major entry roads and 2,5 km from Puurs-Sint-Amands railway station.