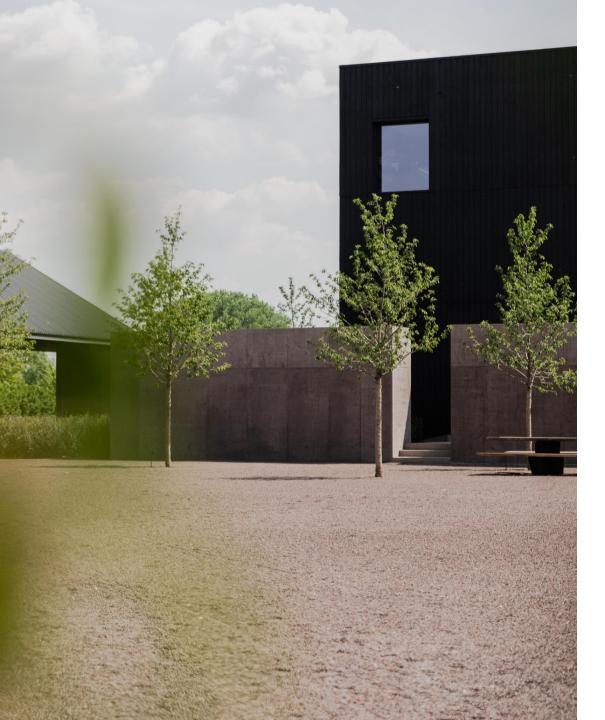

Welcome to Valke Vleug, a pure & authentic winery in Liezele

Valke Vleug is a winery situated in the serene and green landscape of Puurs-Sint-Amands. The majestic vineyard and earthly architecture by Vincent Van Duysen welcomes your guests in a timeless and authentic setting and gives visitors a unique insider view in Belgian grape growing and wine making.



#### **OUR VINEYARD & WINERY**

'Valke Vleug' in Liezele is centrally located between Antwerp, Brussels and Ghent. The venue is easily accessible through the major entry roads and 2,5 km from Puurs-Sint-Amands railway station.

"The ideal place for team break-outs or executive meetings in combination with a wine experience."



#### The Wine Salon









#### The Wine Salon

CAPACITY

10 – 60 p

LOCATED ON GROUND LEVEL

**GROUND