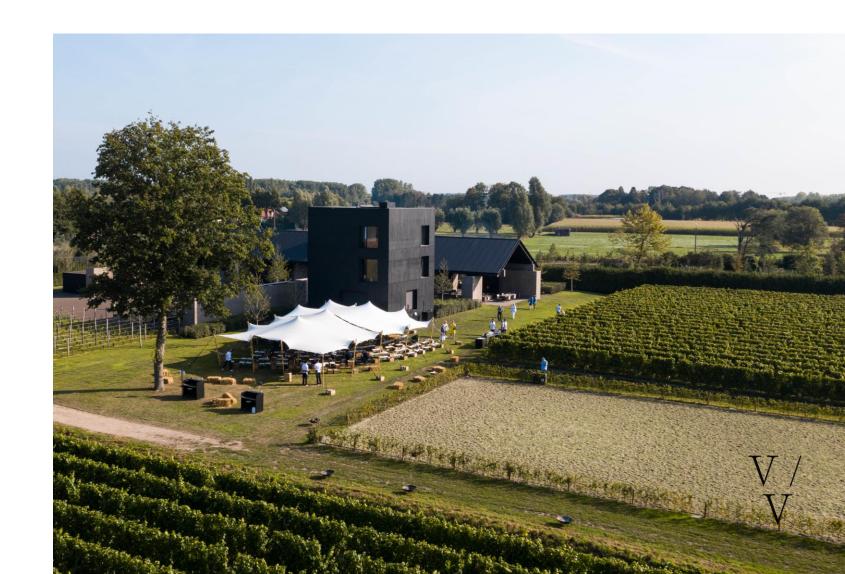

#### **OUR VINEYARD & WINERY**

'Valke Vleug' in Liezele is centrally located between Antwerp, Brussels and Ghent. The venue is easily accessible through the major entry roads and 2,5 km from Puurs-Sint-Amands railway station.

#### +60 person experiences