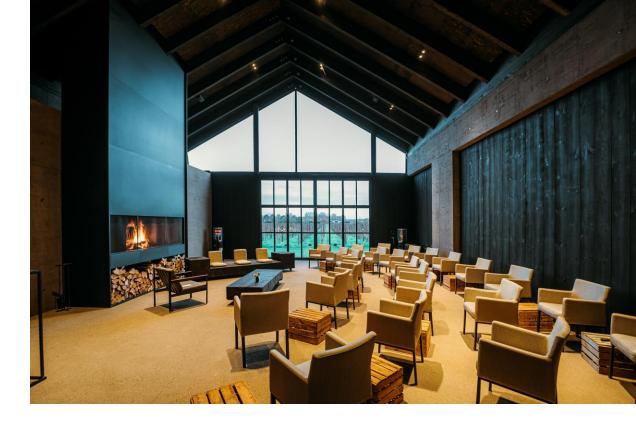

-Sint-Amands. The majestic vineyard and earthly architecture by Vincent Van Duysen welcomes your guests in a timeless and authentic setting and gives visitors a unique insider view in Belgian grape growing and wine making.



#### **OUR VINEYARD & WINERY**

'Valke Vleug' in Liezele is centrally located between Antwerp, Brussels and Ghent. The venue is easily accessible through the major entry roads and 2,5 km from Puurs-Sint-Amands railway station.

"The ideal place for team break-outs or executive meetings in combination with a wine experience."



#### The Wine Salon









#### The Wine Salon

CAPACITY

10 – 60 p

LOCATED ON GROUND LEVEL

**GROUND SURFACE** 

80 m<sup>2</sup>

WITH TERRACE

160 m<sup>2</sup>

DIFFERENT SET-UP STYLES POSSIBLE









#### The Wine Salon

IN WINTER







# The Living Room







#### The Living Room

CAPACITY

4 - 8 p

LOCATED ON GROUND LEVEL

**GROUND SURFACE** 

40 m<sup>2</sup>

INCLUDING OUTSIDE TERRACE WITH VINEYARD VIEW



# The Library







V/V



# The Library

CAPACITY

6 – 10 p

LOCATED ON THE SECOND LEVEL

**GROUND SURFACE** 

60 m<sup>2</sup>

INCLUDING OUTSIDE TERRACE (COURTYARD)





#### +60 person experiences



# Wine & Food experiences







V/ V

# Vineyard activities





V/ V

### The winery & wine cellars









# Contact us for a tailor-made proposal

welcome@valkevleug.be

+32 3 337 84 94

www.valkevleug.be

Achterheide 21, 2870 Liezele