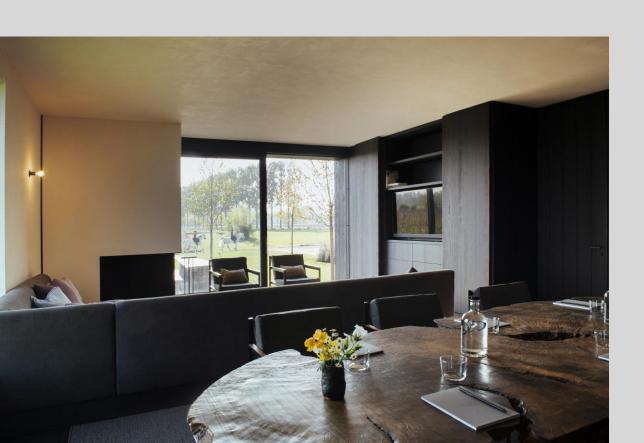

# The Living Room

#### The Living Room

CAPACITY

4 - 8 p

LOCATED ON GROUND LEVEL

**GROUND SURFACE** 

40 m<sup>2</sup>

INCLUDING OUTSIDE TERRACE WITH VINEYARD VIEW